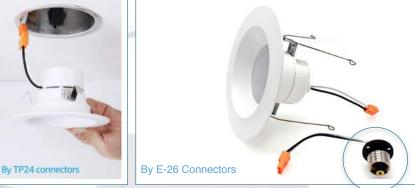

## **PRODUCT DESCRIPTION:**

Luna's Retrofit downlights are high quality, high lumen output retrofit solutions. They offer connections to an existing E-26/E-27 sockets as well as Florescent type sockets [CFL 2 or 4 Pins]. Please specify socket type when ordering. It is a snap installation. Its offered in 3000K-6000K in 75Im/W or 110Im/W. We offer 5 year warranty. Extended warranty can be purchased.