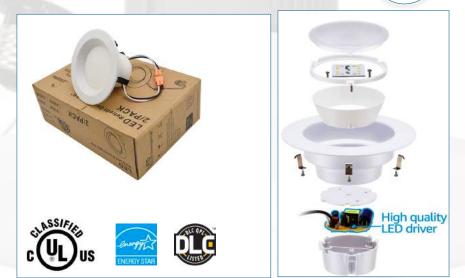

Construction of our retrofit downlights are in layers in order to offer highest quality and cool to touch result for a long lasting fixture. DL-RET series are sold in minimums of two packs [each pack 24 lamps]. Please call us for more details.