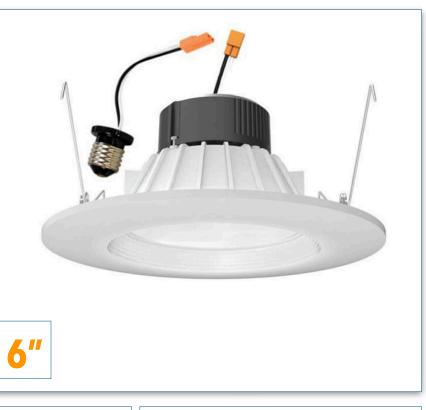

## **PRODUCT DESCRIPTION:**

Luna's Retrofit downlights are high quality, high lumen output retrofit solutions. They offer connections to an existing E-26/E-27 sockets as well as Florescent type sockets [CFL 2 or 4 Pins]. Please specify socket type when ordering. It is a snap installation. Its offered in 3000K-6000K in 75Im/W or 110Im/W. We offer 5 year warranty. Extended warranty can be purchased.