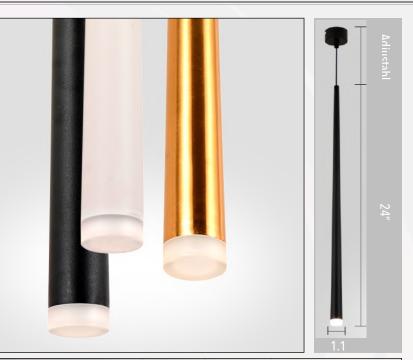

## SPECIFICATIONS

| Model No.            | CPP-124W5K3000   |
|----------------------|------------------|
| Power                | 5W               |
| Input Voltage [VAC]  | 100-277          |
| Output Voltage [VDC] | 32-48VDC         |
| Lumen Output         | 800lm            |
| Color temperature    | 3500, 4000, 4500 |
| Beam Angle           | 120              |
| Dimensions           | 1.1″D, 24″H      |
| Weight               | 1LP each cone    |
| CRI [Ra]             | 80               |
| Power Factor         | 0.92             |
| Life Time            | 50,000 hours     |
| Others               | N/A              |
| LED                  | СОВ              |
| Dimming Type         | None             |
| Warranty             | 5 years          |
| Dimmers              | N/A              |

## **PRODUCT DESCRIPTION:**

An elegant long neck cone shaped pendant. Beautiful in a single cone, stunning as a cluster to hang in different height. We stock them in Black and silver, but can supply white and rose gold as well. They measure 1.1" in diameter and 24" long. Cable is adjustable. Driver is located inside the canopy. Although small in diameter, it allows 800lumens to create a strong effect.