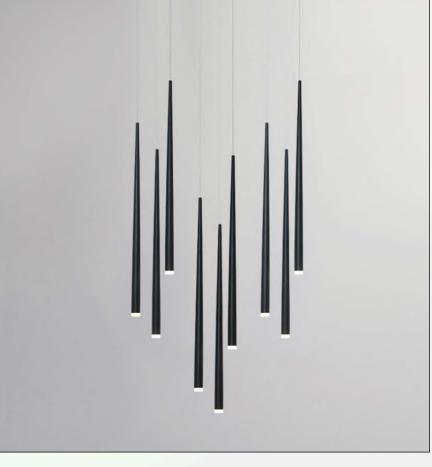

## **PRODUCT DESCRIPTION:**

An elegant long neck cone shaped pendant. Beautiful in a single cone, stunning as a cluster to hang in different height. We stock them in Black and silver, but can supply white and rose gold as well. They measure 1.1" in diameter and 24" long. Cable is adjustable. Driver is located inside the canopy. Although small in diameter, it allows 800lumens to create a strong effect.

When multiple units are ordered, please ask about our single canopy to hold multiple CPP units and multiple layers of CPP.

BLK (

White 🕖 Gold 🔵 Silver

(UL) us

**CPP**-124W5