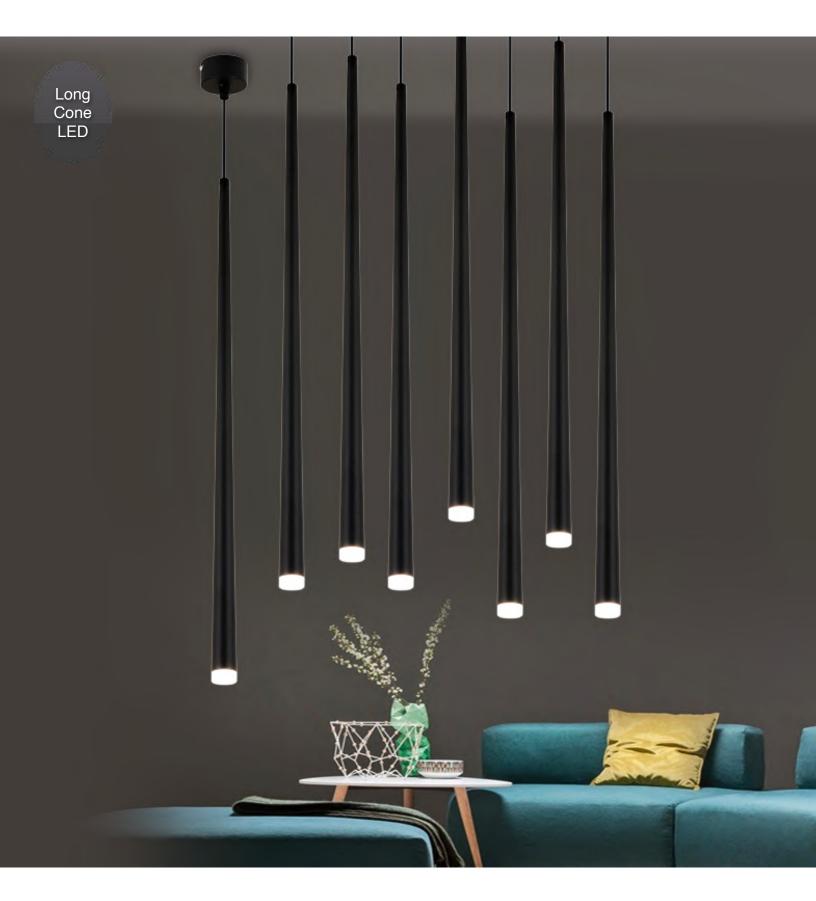

## LONG CONE PENDANT LIGHT

## **PRODUCT DESCRIPTION:**

An elegant long neck cone shaped pendant. Beautiful in a single cone, stunning as a cluster to hang in different height. We stock them in Black and silver, but can supply white and rose gold as well. They measure 1.1" in diameter and 24" long. Cable is adjustable. Driver is located inside the canopy. Although small in diameter, it allows 800lumens to create a strong effect.

When multiple units are ordered, please ask about our single canopy to hold multiple CPP units and multiple layers of CPP.

BLK (

White 🕖 Gold 🔵 Silver

(UL) us

**CPP**-124W5