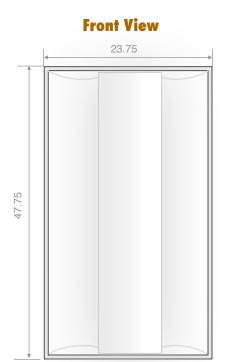

## SPECIFICATIONS

| Power Consumption (w)       | 50W                                       |
|-----------------------------|-------------------------------------------|
| Total Flux [Lm]             | 4,100 lm                                  |
| Color temperature - W, N, C | 3000-5000                                 |
| Input Voltage [VAC]         | 100 - 277 Vac [50/60Hz]                   |
| CRI [Ra]                    | 80+                                       |
| Dimensions                  | 23.75 x 47.75x3.00                        |
| Weight                      | 16lb                                      |
| Frame Design                | T-Bar, recessed, suspended                |
| Protection Rate             | Indoor use only / Wet location            |
| Power Supply                | 0-10 dimming                              |
| Emergency Pack              | Optional / Available 10W, 90min<br>Uptime |