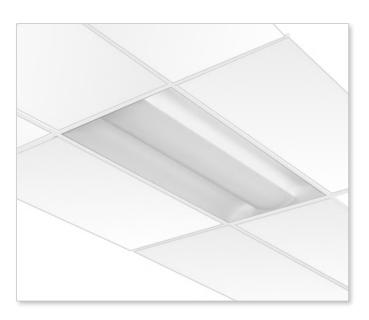

# LED DIRECT INDIRECT LED TROFFER Mod No. BLPM-2448

### 2x4 LED Troffer [direct indirect] with perforated basket

0-10V / Dimming Power Supply

**Optional Emergency Power Supply** 